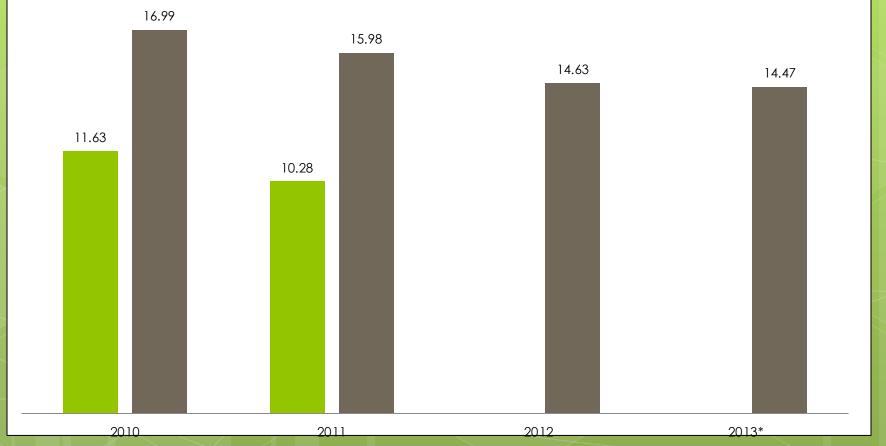

|                                         |               |               |               |               |                                       |  |  |  |



Macro Economic Summary Real GDP Growth: Slower yet strong



2012

2013

10/30/2014

## Macro Economic Summary: Strong Consumer Expenditure

11

**PFCE To GDP** 

PFCE To GDP



# Macro Economic Summary Higher Investments

12

10/30/2014

#### Investments to GDP (Percentage)





# Financial and Monetary Ratios



# Fiscal Ratios

Debt to GDP (%)

■ Old Series ■ New Series

23.69 20.26 18.63 17.76 12.03 11.05 10.53 2010 2011 2012 2013

#### Fiscal Deficit to GDP (%GDP)

■ Old Series ■ New Series



## **Fiscal Ratios**



# Socio Economic Ratios

#### Per-Capita GDP

Old Series New Series



### **GROWTH AND PER CAPITA GDP RANKINGS**

GDP and GDP per caita of top 10 economies, 2013, IMF

| Rank | <u>Country</u> | <u>GDP USD trn\$</u> | <u>Rank</u> | <u>Country</u> | <u>GDP US\$</u> |
|------|----------------|----------------------|-------------|----------------|-----------------|
| 1    | United States  | 16.79                | 1           | Qatar          | 98,814          |
| 2    | China          | 9.18                 | 2           | Luxumbourg     | 78,670