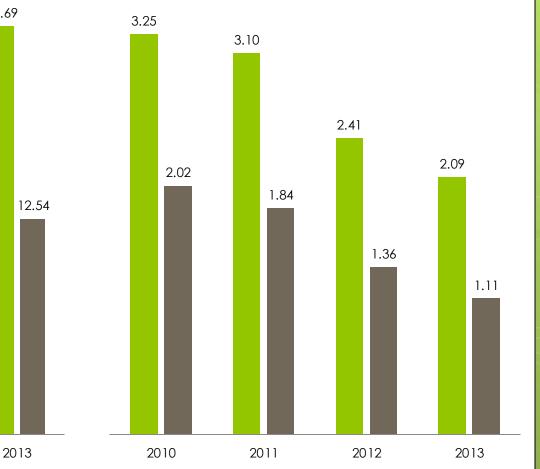

# Fiscal Ratios

Debt to GDP (%)

■ Old Series ■ New Series

23.69 20.26 18.63 17.76 12.03 11.05 10.53 2010 2011 2012 2013