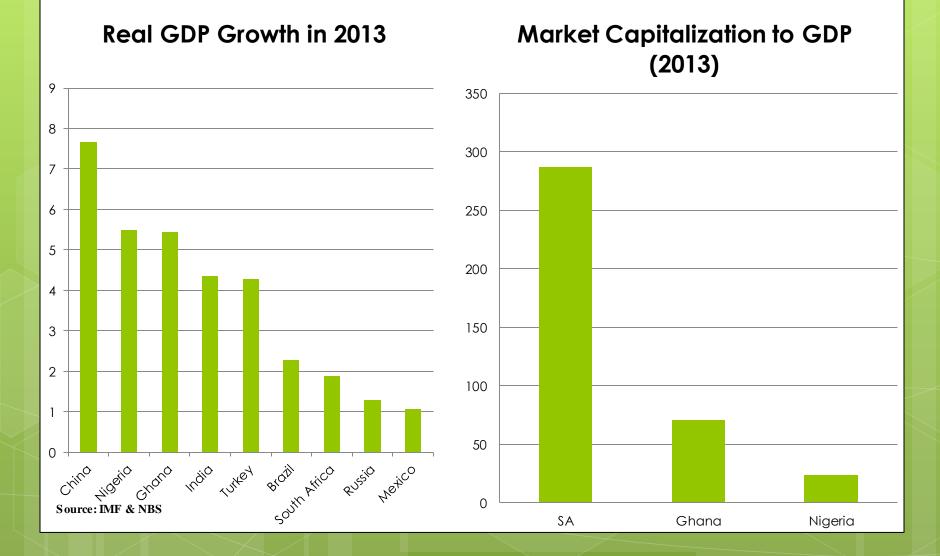

### **GROWTH AND PER CAPITA GDP RANKINGS**

GDP and GDP per caita of top 10 economies, 2013, IMF

| Rank | <u>Country</u> | <u>GDP USD trn\$</u> | <u>Rank</u> | <u>Country</u> | <u>GDP US\$</u> |
|------|----------------|----------------------|-------------|----------------|-----------------|
| 1    | United States  | 16.79                | 1           | Qatar          | 98,814          |
| 2    | China          | 9.18                 | 2           | Luxumbourg     | 78,670          |
| 3    | Japan          | 4.9                  | 3           | Singaporre     | 64,584          |
| 4    | Germany        | 3.63                 | 4           | Norway         | 54,947          |
| 5    | France         | 2.73                 | 5           | Brunei         | 53,431          |
| 6    | United Kingdom | 2.53                 | 6           | Unites States  | 53,101          |
| 7    | Brazil         | 2.24                 | 7           | Switzerland    | 46,430          |
| 8    | Russia         | 2.11                 | 8           | Canada         | 43,472          |
| 9    | Italy          | 2.07                 | 9           | Australia      | 43,073          |
| 10   | India          | 1.87                 | 10          | Austria        | 42,597          |
| 26   | Nigeria        | 0.5                  | 121         | Nigeria        | 2,689           |

Countries with the **highest GDP** are not necessarily the same countries with the **highest per capita GDP** 

...Except for the US