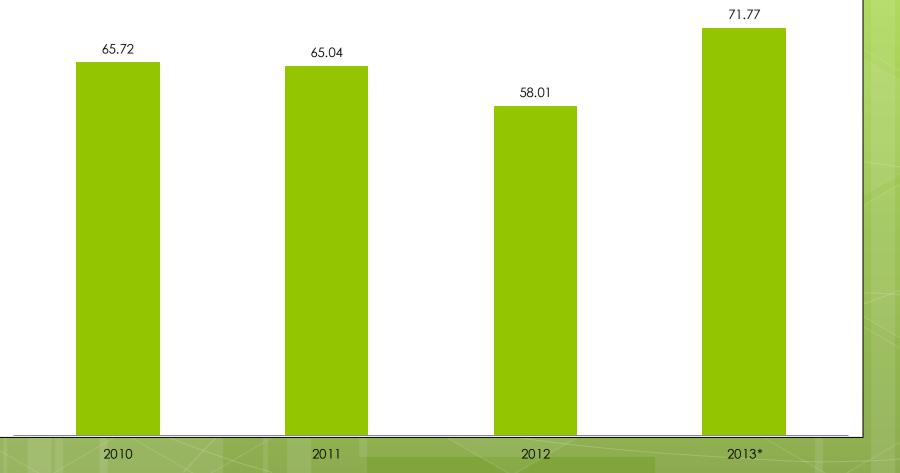

## Macro Economic Summary: Strong Consumer Expenditure

11

**PFCE To GDP** 

PFCE To GDP