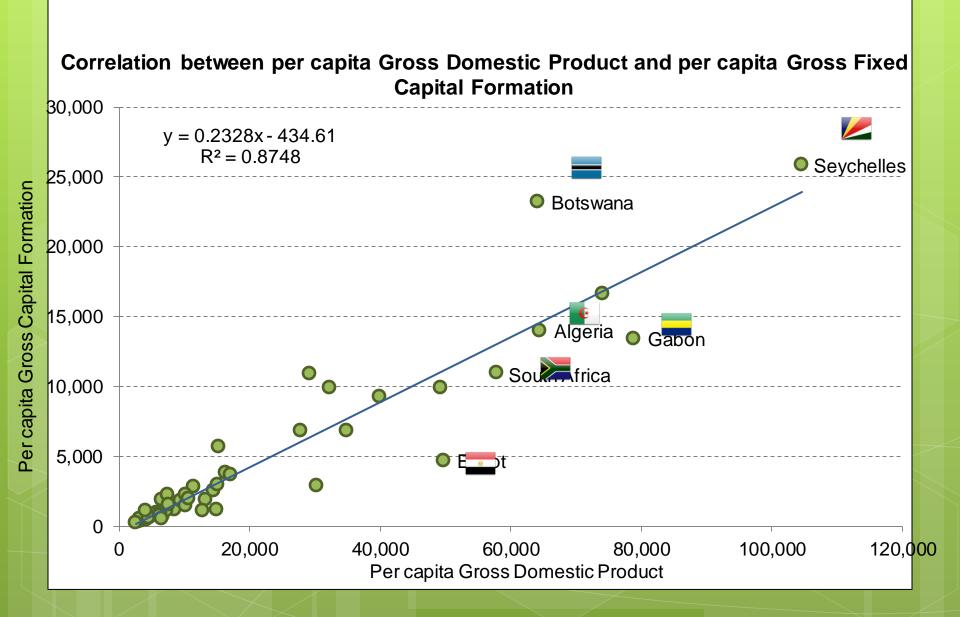

### **GROWTH AND PER CAPITA GDP RANKINGS**

GDP and GDP per caita of top 10 economies, 2013, IMF

| Rank | <u>Country</u> | <u>GDP USD trn\$</u> | <u>Rank</u> | <u>Country</u> | <u>GDP US\$</u> |
|------|----------------|----------------------|-------------|----------------|-----------------|
| 1    | United States  | 16.79                | 1           | Qatar          | 98,814          |
| 2    | China          | 9.18                 | 2           | Luxumbourg     | 78,670          |
| 3    | Japan          | 4.9                  | 3           | Singaporre     | 64,584          |
| 4    | Germany        | 3.63                 | 4           | Norway         | 54,947          |
| 5    | France         | 2.73                 | 5           | Brunei         | 53,431          |
| 6    | United Kingdom | 2.53                 | 6           | Unites States  | 53,101          |
| 7    | Brazil         | 2.24                 | 7           | Switzerland    | 46,430          |
| 8    | Russia         | 2.11                 | 8           | Canada         | 43,472          |
| 9    | Italy          | 2.07                 | 9           | Australia      | 43,073          |
| 10   | India          | 1.87                 | 10          | Austria        | 42,597          |
| 26   | Nigeria        | 0.5                  | 121         | Nigeria        | 2,689           |

Countries with the **highest GDP** are not necessarily the same countries with the **highest per capita GDP** 

...Except for the US