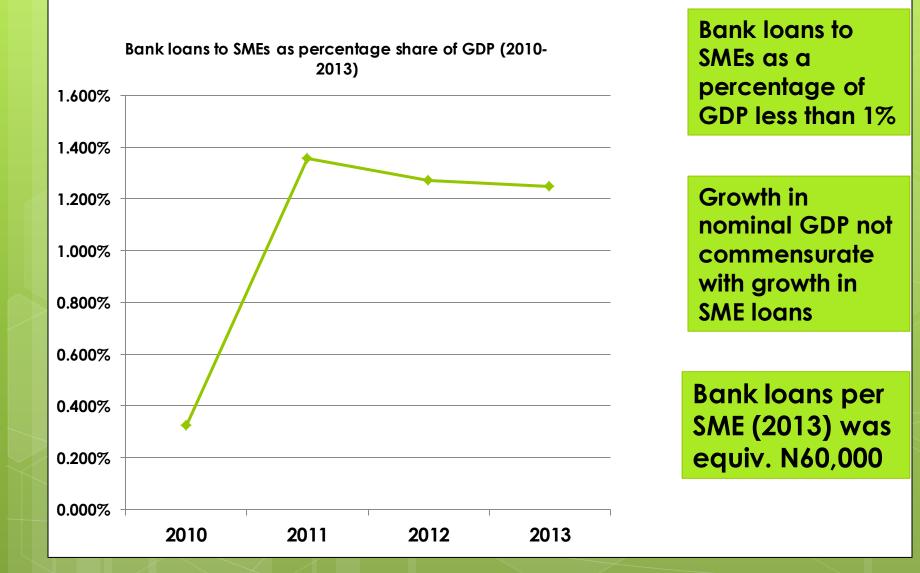

#### Hydro Power Generation

• Nine dams completed in: Akwa Ibom, Katsina, Enugu and Ondo States

Most firms captured in the GDP compilation framework are NOT listed on the Stock Exchange...

...but probably prefer bank loans despite high rates

Problem of information, regulation or difficulty with access to finance or all?

Financing still remains a key obstacle for businesses.

DMB Lending Rates: Q1 08- Q1 2014 30.00 25.00 20.00 15.00 10.00 5.00 0.00 Jan-10 Jan-09 Jan-11 Jan-12 Jan-13 Jan-08 Jan-14 -DMBs' Prime Lending Rate - DMBs' Maximum Lending Rate

As of Q1 2014 Spread between prime and maximum lending rate for DMB's id 9.11 Percentage points

This begs the question: How many DMB clients are in the Prime Category? vs how many are not?

SURVEY REPORT ON MICRO, SMALL AND MEDIUM ENTERPRISES (MSMEs) IN NIGERIA