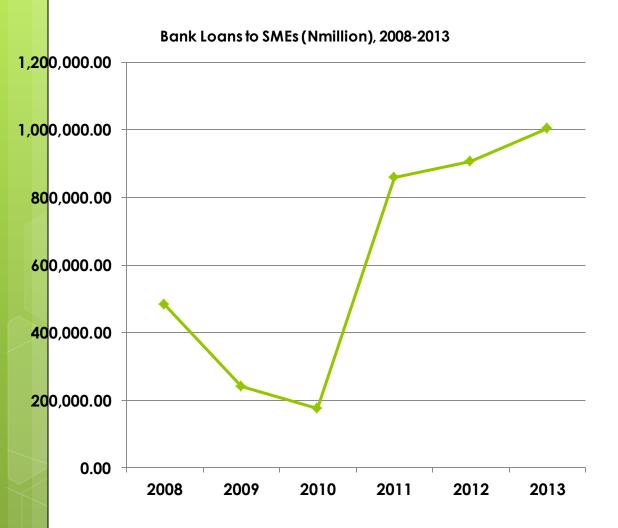

#### Hydro Power Generation

• Nine dams completed in: Akwa Ibom, Katsina, Enugu and Ondo States

Most firms captured in the GDP compilation framework are NOT listed on the Stock Exchange...

...but probably prefer bank loans despite high rates

Problem of information, regulation or difficulty with access to finance or all?

Financing still remains a key obstacle for businesses.

DMB Lending Rates: Q1 08- Q1 2014 30.00 25.00 20.00 15.00 10.00 5.00 0.00 Jan-10 Jan-09 Jan-11 Jan-12 Jan-13 Jan-08 Jan-14 -DMBs' Prime Lending Rate - DMBs' Maximum Lending Rate

As of Q1 2014 Spread between prime and maximum lending rate for DMB's id 9.11 Percentage points

This begs the question: How many DMB clients are in the Prime Category? vs how many are not?

SURVEY REPORT ON MICRO, SMALL AND MEDIUM ENTERPRISES (MSMEs) IN NIGERIA