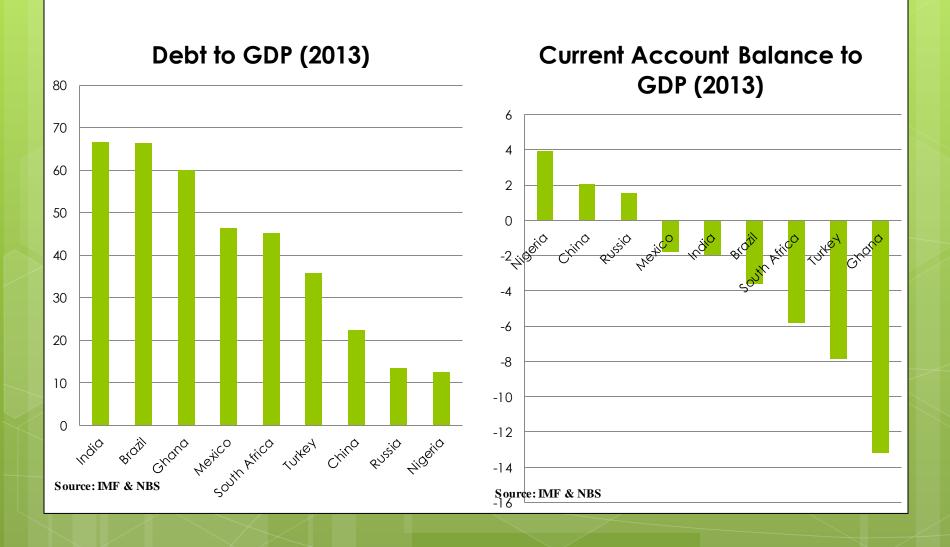

build rails as in East Africa in colonial times?



Utrican Yam

Sweet Potato

#### **Federal Ministry of Finance:**

■ ₩30 billion credit risk guarantee to Nigeria's commercial banks to support the supply of fertilizers and seed by the private sector

#### World Bank:

- US\$ 200 million to support the ATA for staple crop processing in the six geo-political zones
- US\$ 300 million support to Fadama and commercial agriculture

#### **China Exim Bank:**

- **US\$ 500 million** importing 18 cassava processing mills and 40 rice processing units (under discussions)
- US\$ 75 million Rural Access and Mobility project

#### **IFAD**

- US\$73 Million Value Chain Development Programme
- US\$ 85 million Climate Change Adaptation and Agribusiness Support Programme.

## **Comparative Analysis**





## Conclusion

- The current administration has the vision, just needs to broaden scope.
- We Could greatly increase the tax base of the government which the CME is already working on
- This in turn will give us the ability to borrow more and expand our investments which will propel growth
- We have to increase expenditure on education and healththe bedrock for every society
- Financial deepening is key
- Government should also concentrate on making affordable loans available to the private sector- a key engine for growth.

#### THANK YOU FOR YOUR ATTENTION!

## **NATIONAL BUREAU OF STATISTICS** Plot 762, Independence Avenue,

#### Central Business District, Abuja. Email: ykale@nigerianstat.gov.ng feedback@nigerianstat.gov.ng Website :www.nigerianstat.gov.ng



www.facebook.com/nigerians