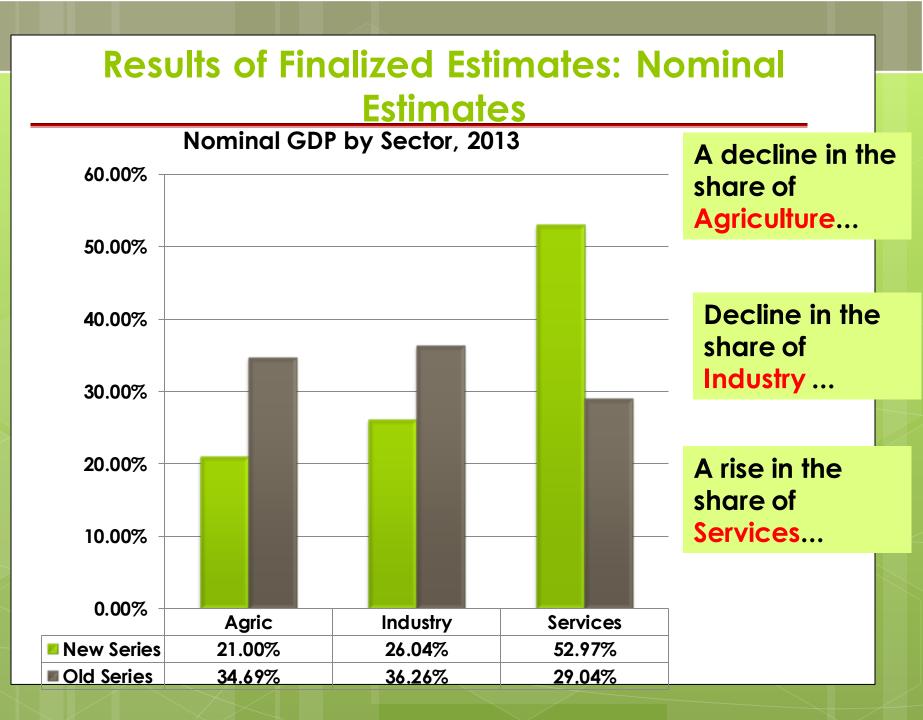

| Estimates        Old Series (N, Million, Current Prices)        2010      2011      2012      2013F        Agriculture      10,310,655.64      11,593,434.13      13,413,842.46      14,709,104.92        Industry      15,659,521.00      16,569,291.58      16,456,457.10      16,374,554.67        Services      8,014,577.50      9,247,134.90      10,673,800.38      12,313,106.11        TOTAL      33,984,754.13      37,409,860.61      40,544,099.94      42,396,765.71      This        Agriculture      13,048,892.80      14,037,825.84      15,815,997.51      16,816,553.01      20,853,845.33      42,422,165.04        Nominal GDP      2010      2011      2012      2013      This        Industry      13,826,433.90      17,853,113.99      19,587,721.32      20,853,845.33      42,422,165.04        Services      27,736,937.48      31,089,457.4      36,310,216.23      42,422,165.04      80,092,563.38        IOTAL      54,612,264.18      62,980,397.22      71,713,935.06      80,092,563.38      Largest economy in Africa;        2010      2011      2012      2013 </th <th colspan="9">Results of Finalized Estimates: Nominal</th>                                                                                                                                                                                                                                                                                                                                                                                                                                                                                                                                                                                                                                                                                                                                                                                                                                                                                                                                                             | Results of Finalized Estimates: Nominal |               |               |               |               |                                       |  |  |  |
|-------------------------------------------------------------------------------------------------------------------------------------------------------------------------------------------------------------------------------------------------------------------------------------------------------------------------------------------------------------------------------------------------------------------------------------------------------------------------------------------------------------------------------------------------------------------------------------------------------------------------------------------------------------------------------------------------------------------------------------------------------------------------------------------------------------------------------------------------------------------------------------------------------------------------------------------------------------------------------------------------------------------------------------------------------------------------------------------------------------------------------------------------------------------------------------------------------------------------------------------------------------------------------------------------------------------------------------------------------------------------------------------------------------------------------------------------------------------------------------------------------------------------------------------------------------------------------------------------------------------------------------------------------------------------------------------------------------------------------------------------------------------------------------------------------------------------------------------------------------------------------------------------------------------------------------------------------------------------------------------------------------------------------------------------------------------------------------------------------------------------------------|-----------------------------------------|---------------|---------------|---------------|---------------|---------------------------------------|--|--|--|
| Old Series (N, Million, Current Prices)        Agriculture      10,310,655.64      11,593,434.13      13,413,842.46      14,709,104.92      (2013) est.:        Industry      15,659,521.00      16,569,291.58      16,456,457.10      15,374,554.67      N80.1trillion        Services      8,014,577.50      9,247,134.90      10,673,800.38      2,313,106.11      N80.1trillion        TOTAL      33,984,754.13      37,409,860.61      40,544,099.94      42,396,765.71      This        Agriculture      13,048,892.80      14,037,825.84      15,815,997.51      16,816,553.01      U\$\$5509.1      U\$\$\$5509.1      billion        Agriculture      13,048,892.80      17,853,113.99      19,587,721.32      20,853,845.33      20,853,845.33      20,92,563.38      U\$\$\$509.1      billion        TOTAL      54,612,264.18      62,980,397.22      71,713,935.06      80,092,563.38      Largest economy in Africa;      Africa;        2010      2011      2012      2013      447      447      447                                                                                                                                                                                                                                                                                                                                                                                                                                                                                                                                                                                                                                                                                                                                                                                                                                                                                                                                                                                                                                                                                                                | Estimates 🦳                             |               |               |               |               |                                       |  |  |  |
| 2010      2011      2012      2013F      Nominal GDP        Agriculture      10,310,655.64      11,593,434.13      13,413,842.46      14,709,104.92      (2013) est.:      N80.11        Industry      15,659,521.00      16,569,291.58      16,456,457.10      15,374,554.67      N80.1trillion        Services      8,014,577.50      9,247,134.90      10,673,800.38      2,313,106.11      N80.1trillion        TOTAL      33,984,754.13      37,409,860.61      40,544,099.94      42,396,765.71      This        Agriculture      13,048,892.80      14,037,825.84      15,815,997.51      16,816,553.01      20,853,845.33      US\$509.1      billion        Industry      13,826,433.90      17,853,113.99      19,587,721.32      20,853,845.33      42,422,165.04      80,092,563.38        TOTAL      54,612,264.18      62,980,397.22      71,713,935.06      80,092,563.38      Largest economy in Africa;        2010      2011      2012      2013      Africa;      26 <sup>th</sup> largest in                                                                                                                                                                                                                                                                                                                                                                                                                                                                                                                                                                                                                                                                                                                                                                                                                                                                                                                                                                                                                                                                                                                    |                                         | Old Se        |               |               | ces)          |                                       |  |  |  |
| Industry    15,659,521.00    16,569,291.58    16,456,457.10    15,374,554.67      Services    8,014,577.50    9,247,134.90    10,673,800.38    12,313,106.11      TOTAL    33,984,754.13    37,409,860.61    40,544,099.94    42,396,765.71    N80.1trillion      New Series (N, Million, Current Prices)    16,816,553.01    2010    2011    2012    2013      Agriculture    13,048,892.80    14,037,825.84    15,815,997.51    16,816,553.01    US\$509.1    US\$509.1      Industry    13,826,433.90    17,853,113.99    19,587,721.32    20,853,845.33    42,422,165.04      Services    27,736,937.48    31,089,457.4    36,310,216.23    42,422,165.04    B0,092,563.38    Largest economy in Africa;      Percentage change between Old Estimates (%)    2010    2011    2012    2013    Africa;    26th largest in Africa;                                                                                                                                                                                                                                                                                                                                                                                                                                                                                                                                                                                                                                                                                                                                                                                                                                                                                                                                  |                                         |               | -             |               |               | Nominal GDP                           |  |  |  |
| Industry    15,659,521.00    16,569,291.58    16,456,457.10    15,374,554.67      Services    8,014,577.50    9,247,134.90    10,673,800.38    2,313,106.11      TOTAL    33,984,754.13    37,409,860.61    40,544,099,94    42,396,765.71      New Series (N, Million, Current Prices)    Item 13,048,892.80    14,037,825.84    15,815,997.51    16,816,553.01      Agriculture    13,048,892.80    14,037,825.84    15,815,997.51    16,816,553.01    US\$509.1      Industry    13,826,433.90    17,853,113.99    19,587,721.32    20,853,845.33    42,422,165.04      Services    27,736,937.48    31,089,457.4    36,310,216.23    42,422,165.04      Percentage change between Old Estimates (%)    and New    Largest economy in Africa;      2010    2011    2012    2013      Agriculture    2737    2137    1897    1497                                                                                                                                                                                                                                                                                                                                                                                                                                                                                                                                                                                                                                                                                                                                                                                                                                                                                                                                                                                                                                                                                                                                                                                                                                                                                                 | Agriculture                             | 10,310,655.64 | 11,593,434.13 | 13,413,842.46 | 14,709,104.92 | (2013) est.:                          |  |  |  |
| Services    8,014,577.50    9,247,134.90    10,673,800.38    2,313,106.11      TOTAL    33,984,754.13    37,409,860.61    40,544,099,94    42,396,765.71      New Series (N, Million, Current Prices)    12,396,765.71    This      Agriculture    13,048,892.80    14,037,825.84    15,815,997.51    16,816,553.01    US\$509.1      Industry    13,826,433.90    17,853,113.99    19,587,721.32    20,853,845.33    42,422,165.04      Services    27,736,937.48    31,089,457.4    36,310,216.23    42,422,165.04    billion      Percentage change between Old    and New    Largest    conomy in      Africa;    2010    2011    2012    2013      Agriculture    370    211    2012    2013                                                                                                                                                                                                                                                                                                                                                                                                                                                                                                                                                                                                                                                                                                                                                                                                                                                                                                                                                                                                                                                                                                                                                                                                                                                                                                                                                                                                                                   | Industry                                | 15,659,521.00 | 16,569,291.58 | 16,456,457.10 | 15,374,554.67 | • •                                   |  |  |  |
| New Series (N, Million, Current Prices)      Inis        Agriculture      13,048,892.80      14,037,825.84      15,815,997.51      16,816,553.01      US\$509.1      US\$509.1        Industry      13,826,433.90      17,853,113.99      19,587,721.32      20,853,845.33      42,422,165.04      US\$509.1      US\$509.1 <td>Services</td> <td>8,014,577.50</td> <td>9,247,134.90</td> <td>10,673,800.38</td> <td>2,313,106.11</td> <td></td>                                                                                                                                                                                                                                                                                                                                                                                                                                                                                                                                                                                                                                                                                                                                                                                             | Services                                | 8,014,577.50  | 9,247,134.90  | 10,673,800.38 | 2,313,106.11  |                                       |  |  |  |
| 2010    2011    2012    2013      Agriculture    13,048,892.80    14,037,825.84    15,815,997.51    16,816,553.01    US\$509.1      Industry    13,826,433.90    17,853,113.99    19,587,721.32    20,853,845.33    20,853,845.33      Services    27,736,937.48    31,089,457.4    36,310,216.23    42,422,165.04    billion      TOTAL    54,612,264.18    62,980,397.22    71,713,935.06    80,092,563.38    Largest economy in Africa;      Percentage change between Old Estimates (%)    and New    Largest economy in Africa;    2010    2011    2012    2013                                                                                                                                                                                                                                                                                                                                                                                                                                                                                                                                                                                                                                                                                                                                                                                                                                                                                                                                                                                                                                                                                                                                                                                                                                                                                                                                                                                                                                                                                                                                                                | TOTAL                                   | 33,984,754.13 | 37,409,860.61 | 40,544,099.94 | 42,396,765.71 |                                       |  |  |  |
| 2010    2011    2012    2013      Agriculture    13,048,892.80    14,037,825.84    15,815,997.51    16,816,553.01    US\$509.1      Industry    13,826,433.90    17,853,113.99    19,587,721.32    20,853,845.33    20,853,845.33      Services    27,736,937.48    31,089,457.4    36,310,216.23    42,422,165.04    billion      TOTAL    54,612,264.18    62,980,397.22    71,713,935.06    80,092,563.38    Largest economy in Africa;      Percentage change between Old Estimates (%)    and New    Largest economy in Africa;    2010    2011    2012    2013                                                                                                                                                                                                                                                                                                                                                                                                                                                                                                                                                                                                                                                                                                                                                                                                                                                                                                                                                                                                                                                                                                                                                                                                                                                                                                                                                                                                                                                                                                                                                                |                                         |               |               |               |               |                                       |  |  |  |
| Agriculture    13,048,892.80    14,037,825.84    15,815,997.51    16,816,553.01    US\$509.1      Industry    13,826,433.90    17,853,113.99    19,587,721.32    20,853,845.33    42,422,165.04      Services    27,736,937.48    31,089,457.4    36,310,216.23    42,422,165.04    billion      IOTAL    54,612,264.18    62,980,397.22    71,713,935.06    80,092,563.38    Largest economy in Africa;      Percentage change between Old Estimates (%)    Agriculture    2010    2011    2012    2013      Agriculture    2797    2197    1997    1497    1497                                                                                                                                                                                                                                                                                                                                                                                                                                                                                                                                                                                                                                                                                                                                                                                                                                                                                                                                                                                                                                                                                                                                                                                                                                                                                                                                                                                                                                                                                                                                                                   |                                         | New Series (N |               | -             |               | This                                  |  |  |  |
| Industry    13,826,433.90    17,853,113.99    19,587,721.32    20,853,845.33    42,422,165.04      Services    27,736,937.48    31,089,457.4    36,310,216.23    42,422,165.04    billion      IOTAL    54,612,264.18    62,980,397.22    71,713,935.06    80,092,563.38    Largest economy in      Percentage change between Old Estimates (%)    and New    Agriculture    2010    2011    2012    2013      Agriculture    2797    2197    1997    1497    1497                                                                                                                                                                                                                                                                                                                                                                                                                                                                                                                                                                                                                                                                                                                                                                                                                                                                                                                                                                                                                                                                                                                                                                                                                                                                                                                                                                                                                                                                                                                                                                                                                                                                  |                                         | 2010          | 2011          | 2012          | 2013          | translates to                         |  |  |  |
| Industry    13,826,433.90    17,853,113.99    19,587,721.32    20,853,845.33    billion      Services    27,736,937.48    31,089,457.4    36,310,216.23    42,422,165.04    80,092,563.38    billion      IOTAL    54,612,264.18    62,980,397.22    71,713,935.06    80,092,563.38    Largest economy in Africa;      Percentage change between Old Estimates (%)    and New    Largest economy in Africa;    Africa;    2010    2011    2012    2013    Africa;    26 <sup>th</sup> largest in                                                                                                                                                                                                                                                                                                                                                                                                                                                                                                                                                                                                                                                                                                                                                                                                                                                                                                                                                                                                                                                                                                                                                                                                                                                                                                                                                                                                                                                                                                                                                                                                                                    | Agriculture                             | 13,048,892.80 | 14,037,825.84 | 15,815,997.51 | 16,816,553.01 | U\$\$509.1                            |  |  |  |
| Services    27,736,937.48    31,089,457.4    36,310,216.23    42,422,165.04      TOTAL    54,612,264.18    62,980,397.22    71,713,935.06    80,092,563.38      Percentage change between Old Estimates (%)      2010    2011    2012    2013      Agriculture    279    219    199    149                                                                                                                                                                                                                                                                                                                                                                                                                                                                                                                                                                                                                                                                                                                                                                                                                                                                                                                                                                                                                                                                                                                                                                                                                                                                                                                                                                                                                                                                                                                                                                                                                                                                                                                                                                                                                                          | Industry                                | 13,826,433.90 | 17,853,113.99 | 19,587,721.32 | 20,853,845.33 | · · · · · · · · · · · · · · · · · · · |  |  |  |
| Percentage change between Old and New<br>Estimates (%)Largest<br>economy in<br>Africa;<br>2010201020112012201320102011201220132010201119%14%                                                                                                                                                                                                                                                                                                                                                                                                                                                                                                                                                                                                                                                                                                                                                                                                                                                                                                                                                                                                                                                                                                                                                                                                                                                                                                                                                                                                                                                                                                                                                                                                                                                                                                                                                                                                                                                                                                                                                                                        | Services                                | 27,736,937.48 | 31,089,457.4  | 36,310,216.23 | 42,422,165.04 |                                       |  |  |  |
| Percentage change between Old and New    economy in      Estimates (%)    Africa;      2010    2011    2012    2013      Agriculture    27%    21%    18%    14%                                                                                                                                                                                                                                                                                                                                                                                                                                                                                                                                                                                                                                                                                                                                                                                                                                                                                                                                                                                                                                                                                                                                                                                                                                                                                                                                                                                                                                                                                                                                                                                                                                                                                                                                                                                                                                                                                                                                                                    | TOTAL                                   | 54,612,264.18 | 62,980,397.22 | 71,713,935.06 | 80,092,563.38 |                                       |  |  |  |
| Percentage change between Old and New    economy in      Estimates (%)    Africa;      2010    2011    2012    2013      Agriculture    27%    21%    18%    14%                                                                                                                                                                                                                                                                                                                                                                                                                                                                                                                                                                                                                                                                                                                                                                                                                                                                                                                                                                                                                                                                                                                                                                                                                                                                                                                                                                                                                                                                                                                                                                                                                                                                                                                                                                                                                                                                                                                                                                    |                                         |               |               |               |               | Largest                               |  |  |  |
| Estimates (%)      Africa;        2010      2011      2012      2013        Agriculture      27%      21%      18%      14%                                                                                                                                                                                                                                                                                                                                                                                                                                                                                                                                                                                                                                                                                                                                                                                                                                                                                                                                                                                                                                                                                                                                                                                                                                                                                                                                                                                                                                                                                                                                                                                                                                                                                                                                                                                                                                                                                                                                                                                                         |                                         | Percentage    | e change b    | etween Old    | and New       |                                       |  |  |  |
| 2010      2011      2012      2013      26 <sup>th</sup> largest in        Agriculture      27%      21%      18%      14%      26 <sup>th</sup> largest in                                                                                                                                                                                                                                                                                                                                                                                                                                                                                                                                                                                                                                                                                                                                                                                                                                                                                                                                                                                                                                                                                                                                                                                                                                                                                                                                                                                                                                                                                                                                                                                                                                                                                                                                                                                                                                                                                                                                                                         |                                         | · · ·         |               |               |               | · · · · · · · · · · · · · · · · · · · |  |  |  |
| $\Delta ariculture 0.777 0.197 1.097 1.497 20^{11} 1.497 1.497 1.497 1.497 1.497 1.497 1.497 1.497 1.497 1.497 1.497 1.497 1.497 1.497 1.497 1.497 1.497 1.497 1.497 1.497 1.497 1.497 1.497 1.497 1.497 1.497 1.497 1.497 1.497 1.497 1.497 1.497 1.497 1.497 1.497 1.497 1.497 1.497 1.497 1.497 1.497 1.497 1.497 1.497 1.497 1.497 1.497 1.497 1.497 1.497 1.497 1.497 1.497 1.497 1.497 1.497 1.497 1.497 1.497 1.497 1.497 1.497 1.497 1.497 1.497 1.497 1.497 1.497 1.497 1.497 1.497 1.497 1.497 1.497 1.497 1.497 1.497 1.497 1.497 1.497 1.497 1.497 1.497 1.497 1.497 1.497 1.497 1.497 1.497 1.497 1.497 1.497 1.497 1.497 1.497 1.497 1.497 1.497 1.497 1.497 1.497 1.497 1.497 1.497 1.497 1.497 1.497 1.497 1.497 1.497 1.497 1.497 1.497 1.497 1.497 1.497 1.497 1.497 1.497 1.497 1.497 1.497 1.497 1.497 1.497 1.497 1.497 1.497 1.497 1.497 1.497 1.497 1.497 1.497 1.497 1.497 1.497 1.497 1.497 1.497 1.497 1.497 1.497 1.497 1.497 1.497 1.497 1.497 1.497 1.497 1.497 1.497 1.497 1.497 1.497 1.497 1.497 1.497 1.497 1.497 1.497 1.497 1.497 1.497 1.497 1.497 1.497 1.497 1.497 1.497 1.497 1.497 1.497 1.497 1.497 1.497 1.497 1.497 1.497 1.497 1.497 1.497 1.497 1.497 1.497 1.497 1.497 1.497 1.497 1.497 1.497 1.497 1.497 1.497 1.497 1.497 1.497 1.497 1.497 1.497 1.497 1.497 1.497 1.497 1.497 1.497 1.497 1.497 1.497 1.497 1.497 1.497 1.497 1.497 1.497 1.497 1.497 1.497 1.497 1.497 1.497 1.497 1.497 1.497 1.497 1.497 1.497 1.497 1.497 1.497 1.497 1.497 1.497 1.497 1.497 1.497 1.497 1.497 1.497 1.497 1.497 1.497 1.497 1.497 1.497 1.497 1.497 1.497 1.497 1.497 1.497 1.497 1.497 1.497 1.497 1.497 1.497 1.497 1.497 1.497 1.497 1.497 1.497 1.497 1.497 1.497 1.497 1.497 1.497 1.497 1.497 1.497 1.497 1.497 1.497 1.497 1.497 1.497 1.497 1.497 1.497 1.497 1.497 1.497 1.497 1.497 1.497 1.497 1.497 1.497 1.497 1.497 1.497 1.497 1.497 1.497 1.497 1.497 1.497 1.497 1.497 1.497 1.497 1.497 1.497 1.497 1.497 1.497 1.497 1.497 1.497 1.497 1.497 1.497 1.497 1.497 1.497 1.497 1.497 1.497 1.497 1.497 1.497 1.497 1.497 1.497 1.497 1.497 1.497 1.497 1.497 1.497 1.497 1$ |                                         | 2010          |               |               | 2013          | · · · · · · · · · · · · · · · · · · · |  |  |  |
|                                                                                                                                                                                                                                                                                                                                                                                                                                                                                                                                                                                                                                                                                                                                                                                                                                                                                                                                                                                                                                                                                                                                                                                                                                                                                                                                                                                                                                                                                                                                                                                                                                                                                                                                                                                                                                                                                                                                                                                                                                                                                                                                     | Agriculture                             | 27%           | 21%           | 18%           | 14%           |                                       |  |  |  |
| Industry -12% 8% 19% 36% the world                                                                                                                                                                                                                                                                                                                                                                                                                                                                                                                                                                                                                                                                                                                                                                                                                                                                                                                                                                                                                                                                                                                                                                                                                                                                                                                                                                                                                                                                                                                                                                                                                                                                                                                                                                                                                                                                                                                                                                                                                                                                                                  |                                         |               |               |               |               | ine world                             |  |  |  |
| Services 246% 236% 240% 245%                                                                                                                                                                                                                                                                                                                                                                                                                                                                                                                                                                                                                                                                                                                                                                                                                                                                                                                                                                                                                                                                                                                                                                                                                                                                                                                                                                                                                                                                                                                                                                                                                                                                                                                                                                                                                                                                                                                                                                                                                                                                                                        | -                                       |               |               | _             |               |                                       |  |  |  |
| TOTAL 61% 68% 77% 89%                                                                                                                                                                                                                                                                                                                                                                                                                                                                                                                                                                                                                                                                                                                                                                                                                                                                                                                                                                                                                                                                                                                                                                                                                                                                                                                                                                                                                                                                                                                                                                                                                                                                                                                                                                                                                                                                                                                                                                                                                                                                                                               |                                         |               |               |               |               |                                       |  |  |  |