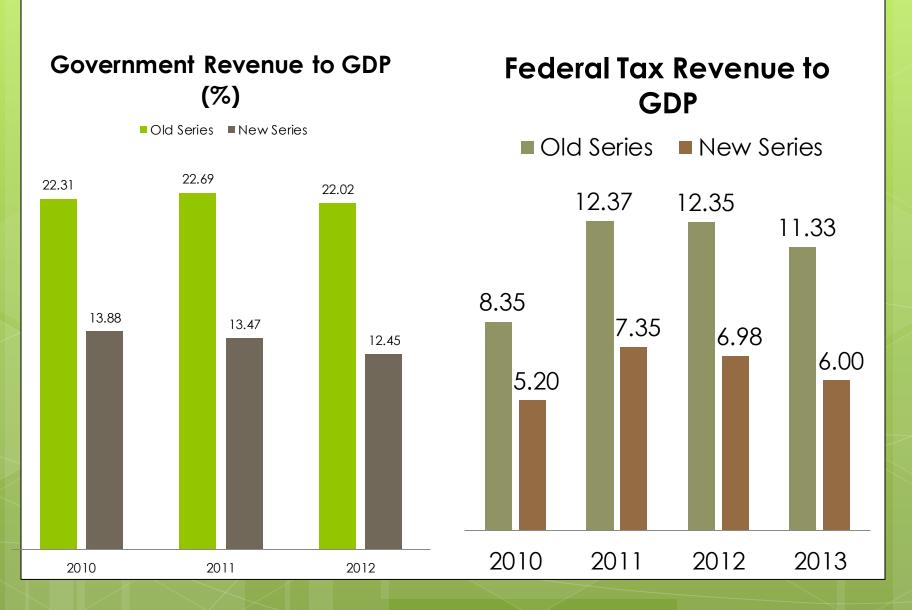

# Fiscal Ratios

Debt to GDP (%)

■ Old Series ■ New Series

23.69 20.26 18.63 17.76 12.03 11.05 10.53 2010 2011 2012 2013

#### A. Non-Oil Revenue Mobilisation:

- Tax revenue to GDP ratio is about 22% for middle-income African countries, and is estimated at about 20% or higher for emerging economies.
- Nigeria's federal tax revenue to GDP ratio of 6% low in comparison.
- **B.** McKinsey & Co's diagnostic study revealed interesting findings, for example:
  - 65% of registered tax payers have not filed their returns for the past 2 years, and 75% of small and medium businesses are not currently in the tax system