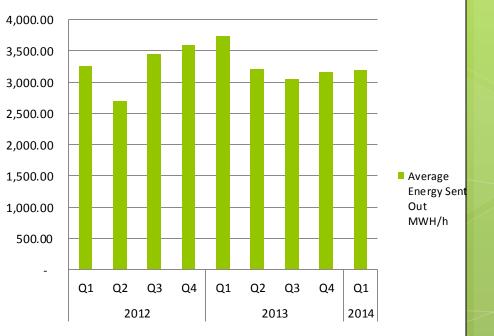

#### • Infrastructure provision

- Need for continuous public investment in infrastructure (Power)
- According to the NBS/SMEDAN report:
  - 39.8% of SMEs had to use alternative power sources for 5 hours
  - 34.9% of SMEs had to use alternative power sources for 6-10 hours
  - 13.3% of SMEs had to use alternative power sources for 11-15 hours
  - 12.0% of SMEs had to use alternative power sources for 16-20 hours
  - The rule of thumb for any developed industrial nation is that at least 1 gigawatt (i.e. 1,000 megawatts) of electricity generation and consumption is required for every 1 million head of population.
  - Ideal level is 160,000 MW

**Electricity Generation** 

#### Hydro Power Generation

• Nine dams completed in: Akwa Ibom, Katsina, Enugu and Ondo States

Most firms captured in the GDP compilation framework are NOT listed on the Stock Exchange...

...but probably prefer bank loans despite high rates