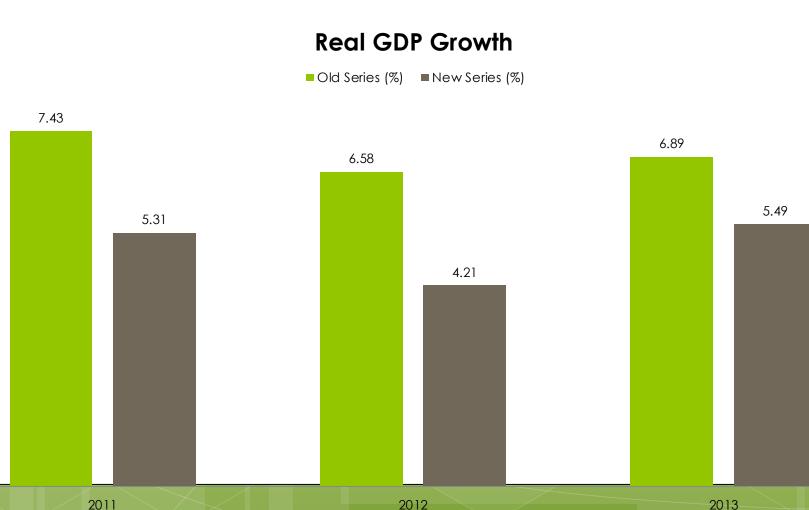

Macro Economic Summary Real GDP Growth: Slower yet strong

2012

2013

10/30/2014