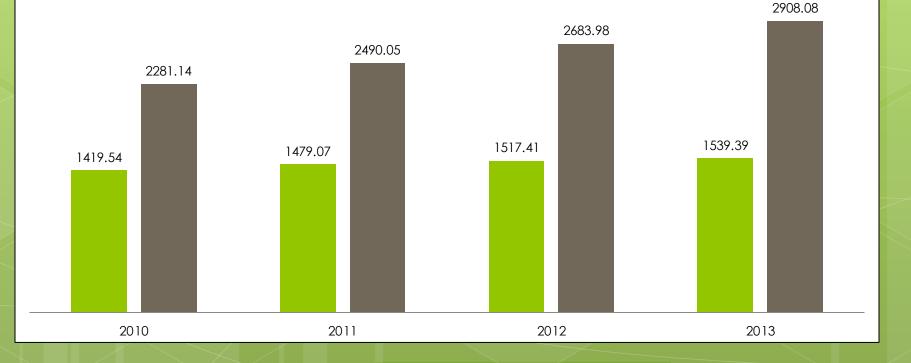

|                                         |               |               |               |               |                                       |  |  |  |



Macro Economic Summary Real GDP Growth: Slower yet strong



2012

2013

10/30/2014

## Macro Economic Summary: Strong Consumer Expenditure

11

**PFCE To GDP** 

PFCE To GDP



# Macro Economic Summary Higher Investments

12

10/30/2014

#### Investments to GDP (Percentage)





# Financial and Monetary Ratios



# Fiscal Ratios

Debt to GDP (%)

■ Old Series ■ New Series

23.69 20.26 18.63 17.76 12.03 11.05 10.53 2010 2011 2012 2013

#### Fiscal Deficit to GDP (%GDP)

■ Old Series ■ New Series



## **Fiscal Ratios**



# Socio Economic Ratios

#### Per-Capita GDP

Old Series New Series



### **GROWTH AND PER CAPITA GDP RANKINGS**

GDP and GDP per caita of top 10 economies, 2013, IMF

| Rank | <u>Country</u> | <u>GDP USD trn\$</u> | <u>Rank</u> | <u>Country</u> | <u>GDP US\$</u> |
|------|----------------|----------------------|-------------|----------------|-----------------|
| 1    | United States  | 16.79                | 1           | Qatar          | 98,814          |
| 2    | China          | 9.18                 | 2           | Luxumbourg     | 78,670          |
| 3    | Japan          | 4.9                  | 3           | Singaporre     | 64,584          |
| 4    | Germany        | 3.63                 | 4           | Norway         | 54,947          |
| 5    | France         | 2.73                 | 5           | Brunei         | 53,431          |
| 6    | Unite