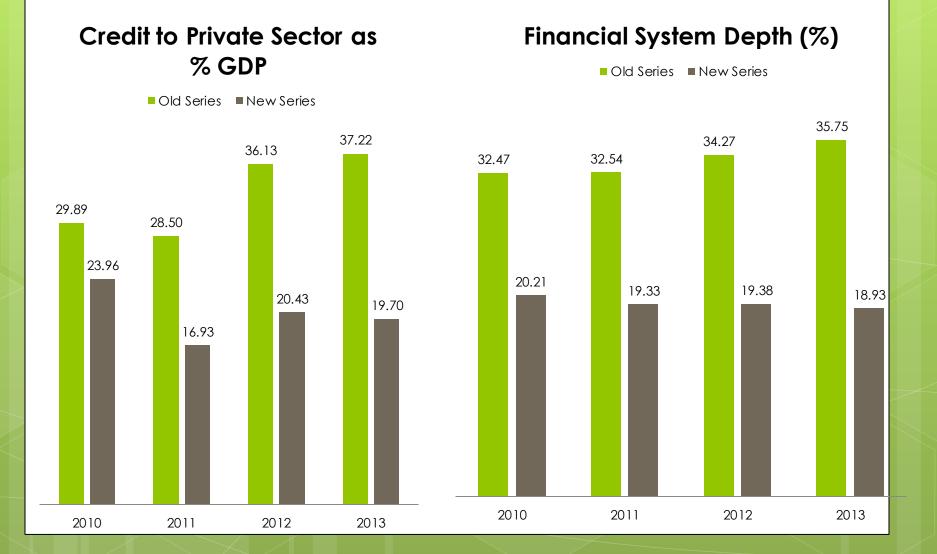

|                                         |               |               |               |               |                                       |  |  |  |



Macro Economic Summary Real GDP Growth: Slower yet strong



2012

2013

10/30/2014

## Macro Economic Summary: Strong Consumer Expenditure

11

**PFCE To GDP** 

PFCE To GDP



# Macro Economic Summary Higher Investments

12

10/30/2014

#### Investments to GDP (Percentage)





# Financial and Monetary Ratios



# Fiscal Ratios

Debt to GDP (%)

■ Old Series ■ New Series

23.69 20.26 18.63 17.76 12.03 11.05 10.53 2010 2011 2012 2013

#### Fiscal Deficit to GDP (%GDP)

■ Old Series ■ New Series



## **Fiscal Ratios**



# Socio Economic Ratios

#### Per-Capita GDP

Old Series New Series



### **GROWTH AND PER CAPITA GDP RANKINGS**

GDP and GDP per caita of top 10 economies, 2013, IMF

| Rank | <u>Country</u> | <u>GDP USD trn\$</u> | <u>Rank</u> | <u>Country</u> | <u>GDP US\$</u> |
|------|----------------|----------------------|-------------|----------------|-----------------|
| 1    | United States  | 16.79                | 1           | Qatar          | 98,814          |
| 2    | China          | 9.18                 | 2           | Luxumbourg     | 78,670          |
| 3    | Japan          |